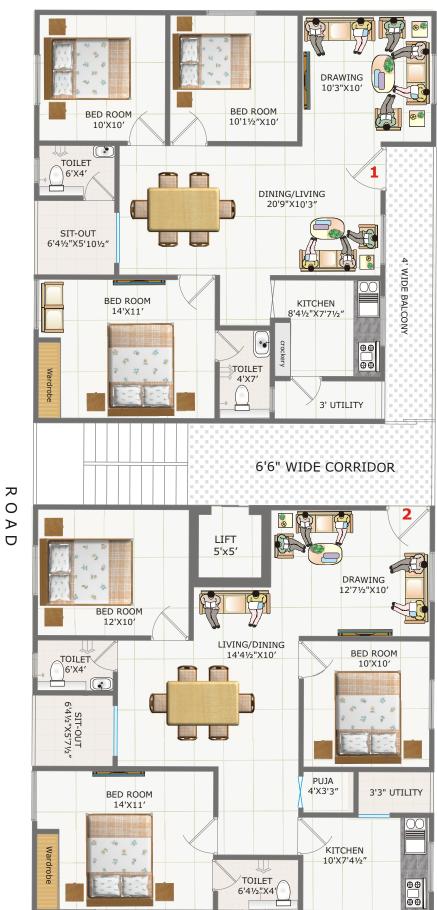

### **Typical floor plan**

ROAD

⊳

N

### Are

| Flat No | Area | Туре |
|---------|------|------|
| 1       | 1305 | ЗВНК |
| 2       | 1305 | ЗВНК |